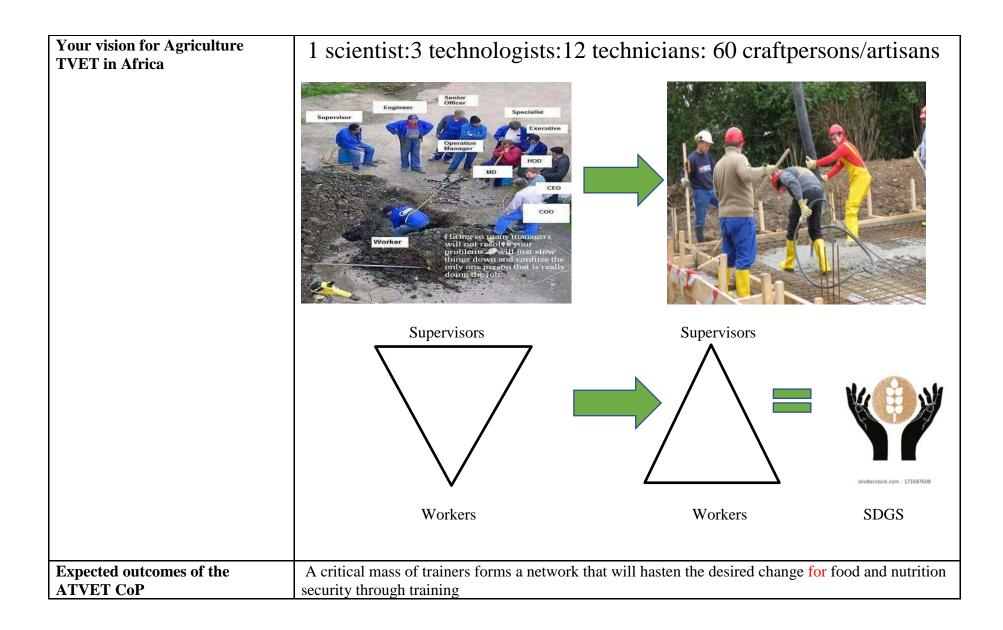

| Picture                           |                                                                                                                                                                                                                                                                                                                                                                                                                                                                 |
|-----------------------------------|-----------------------------------------------------------------------------------------------------------------------------------------------------------------------------------------------------------------------------------------------------------------------------------------------------------------------------------------------------------------------------------------------------------------------------------------------------------------|
| Surname                           | OSUMBAH                                                                                                                                                                                                                                                                                                                                                                                                                                                         |
| Name                              | BEATRICE AMONDI                                                                                                                                                                                                                                                                                                                                                                                                                                                 |
| Country                           | KENYA                                                                                                                                                                                                                                                                                                                                                                                                                                                           |
| Organisation                      | BUKURA AGRICULTURAL COLLEGE                                                                                                                                                                                                                                                                                                                                                                                                                                     |
| Position                          | DEPUTY CEO                                                                                                                                                                                                                                                                                                                                                                                                                                                      |
| Email address                     | osumbaha@gmail.com                                                                                                                                                                                                                                                                                                                                                                                                                                              |
| ATVET relevant work<br>experience | Development of ATVET/CBET training programmes<br>Coordination of ATVET curriculum review/development, implementation and evaluation<br>Learning, Action Research and Outreach<br>Master Trainer for Agricultural Technical and Vocational Education and Training (ATVET)<br>Strategic Leadership and Development Programme<br>Gender assessment for Capacity building in strengthening the Livestock Value Chain<br>Member of Technical Working group for ATVET |